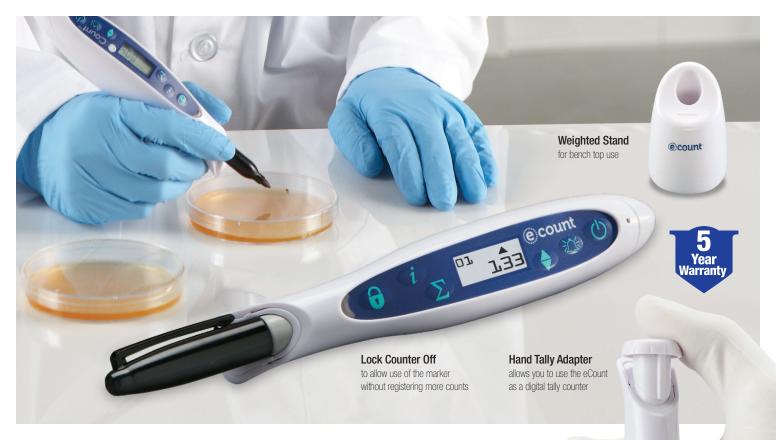

## **eCount Colony Counter**

The eCount is a simple to use colony counter for counting cells in microbiology applications or tissue culture. This unit combines a multi-function electronic counter with a Sharpie® pen for counting and marking to prevent missing or double-counting colonies in a Petri dish.

- US Patent No. D564385 and EP Registered Design No. 705751-0001 featuring a light, ergonomic body that is balanced for easy manipulation
- The unit has convenient easy to use touch controls for multiple counts, sums, counting up or down and turning the unit on/off
- Count up/down verification, enables you to confirm you counts
- Easily verify each count with either an audible beep or LED flash

- Displays totals for up to 32 individual counts or zones
- Quick and easy to change between different colored markers to check different colony counts in the same view
- Multi-functional counter can be turned off allowing the unit be used for writing
- Up to 999 colonies per zone helps simplify the counting process
- Long Life CR1225 3.0 V Lithium battery

|                          | Package Includes      |                    |
|--------------------------|-----------------------|--------------------|
|                          | eCount Colony Counter | Hand Tally Adapter |
|                          | Black Sharpie® Pen    | Weighted Stand     |
| Long-life Button Battery |                       |                    |
|                          |                       |                    |